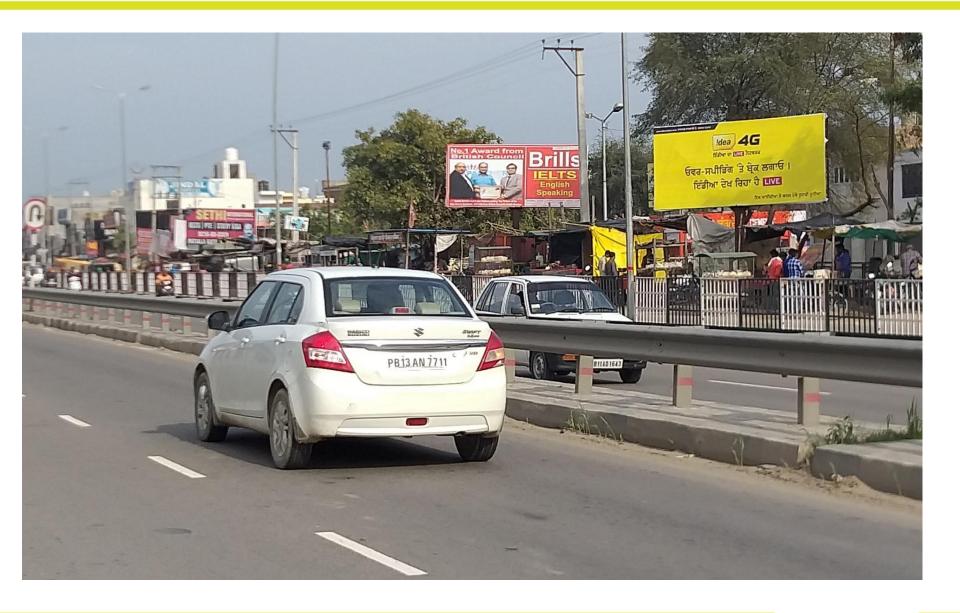

To Muktsar - Doda-Bus Stop-2 (20x10) (1)





Bathinda To Muktsar Doda-Bus Stops Fcg Muktsar (20x10)



Bathinda- Muktsar Road Baba Farid Collage (20x10)















## **BATHINDA TO AMRITSAR VIA RAMPUR**



















































































































## **SANGRUR TO BATHINDA MEDIA**



































## **BATHINDA-DABWALI MEDIA**































## **BATHINDA-MALOUT MEDIA**











































## **BATHINDA-MANSA MEDIA**























































## PATIALA TO BARNALA VIA SAMANA















































































## **MOGA TO LUDHIANA**























## **BHAWANIGARH CITY MEDIA**



























## SANGRUR CITY & SORROUNDING MEDIA























































## **DHURI CITY**























## **MALERKOTLA CITY MEDIA**































## **SAMANA CITY MEDIA**



























## PATRAN, SUNAM & BHIKHI MEDIA



























## **LONGOWAL MEDIA**