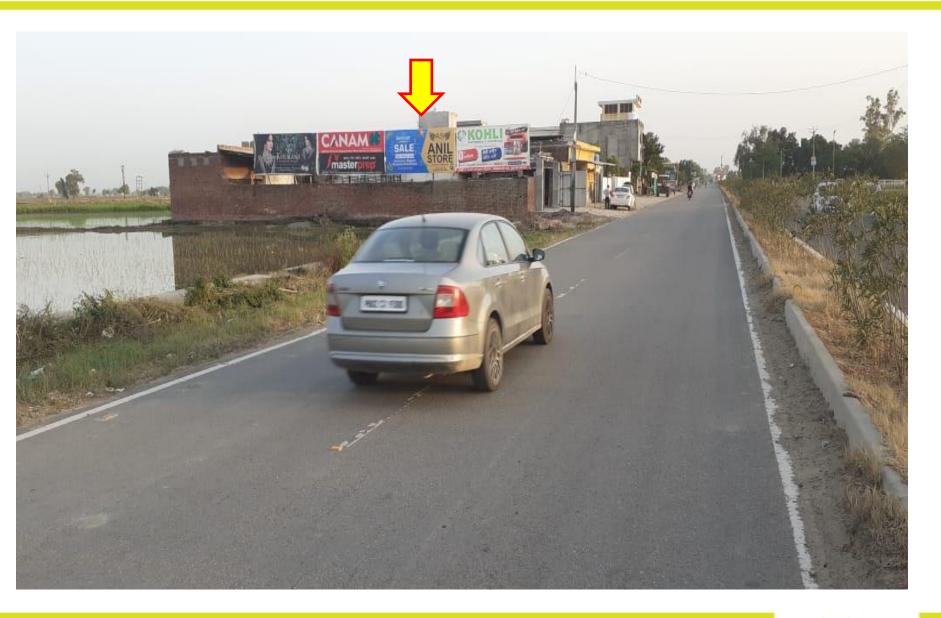

## KHARAR TO LUDHIANA MEDIA























































## **CHANDIGARH TO RAJPURA MEDIA**



























































## RAJPURA TO PATIALA VIA NABHA











































































## PATIALA TO SANGRUR MEDIA



































































## **KOTKAPORA**











## SIRHIND -PATIALA MEDIA



























## **LUDHIANA SORROUNDING & TOWN MEDIA**



























































## **LUDHIANA TO JALANDHAR MEDIA**



















































## JALANDHAR TO AMRITSAR MEDIA



































































































































































## **GARSHANKAR TO MUKERIAN VIA HOSHIARPUR**































































## **AMRITSAR TO PATHANKOT MEDIA**















































## JALANDHAR TO PATHANKOT













































## **LANDRAN TO SIRHIND MEDIA**































## BATHINDA TOWN & SORROUNDING MEDIA













































Bathinda To Muktsar - Doda-Bus Stop-2 (20x10) (1)





Bathinda To Muktsar Doda-Bus Stops Fcg Muktsar (20x10)



Bathinda- Muktsar Road Baba Farid Collage (20x10)















## **BATHINDA TO AMRITSAR VIA RAMPUR**