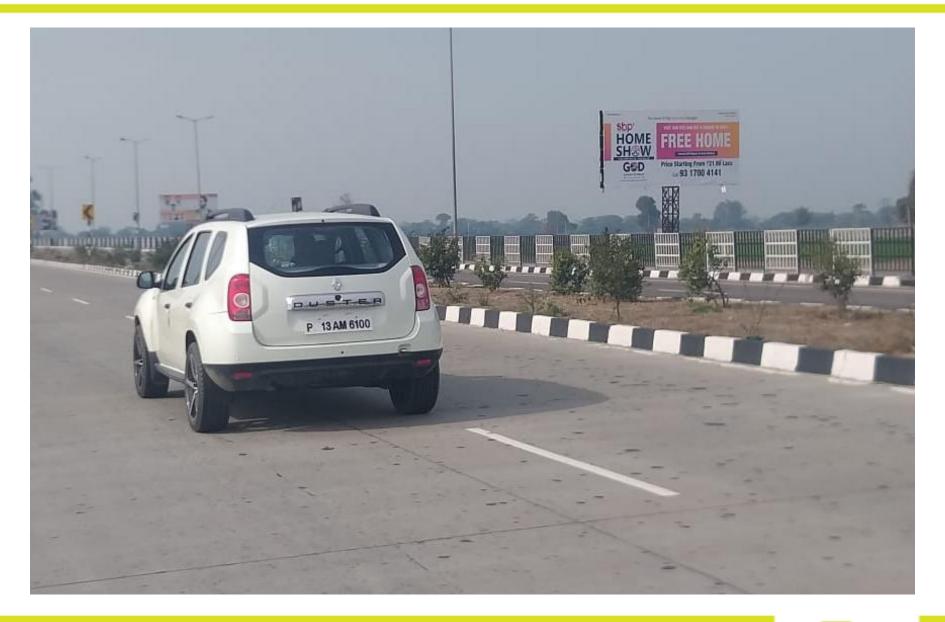

-Bus Stops Fcg Muktsar (20x10)



Bathinda- Muktsar Road Baba Farid Collage (20x10)















## **BATHINDA TO AMRITSAR VIA RAMPUR**



















































































































## **SANGRUR TO BATHINDA MEDIA**



































## **BATHINDA-DABWALI MEDIA**































## **BATHINDA-MALOUT MEDIA**











































## **BATHINDA-MANSA MEDIA**























































## PATIALA TO BARNALA VIA SAMANA















































































## **MOGA TO LUDHIANA**























## **BHAWANIGARH CITY MEDIA**



























## SANGRUR CITY & SORROUNDING MEDIA























































## **DHURI CITY**























## **MALERKOTLA CITY MEDIA**































## **SAMANA CITY MEDIA**



























## PATRAN, SUNAM & BHIKHI MEDIA



























## **LONGOWAL MEDIA**