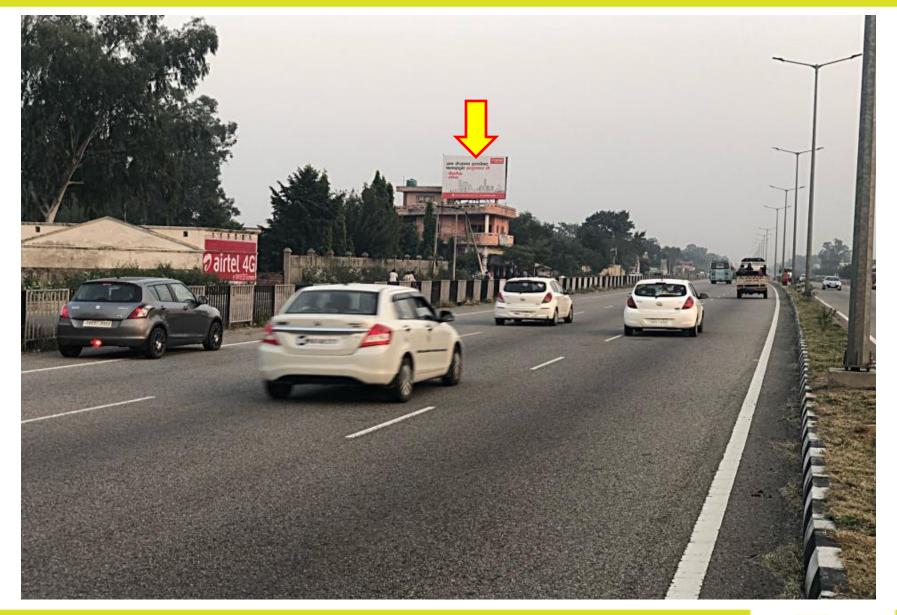

## KHARAR TO JALANDHAR VIA ROPAR



















































































































## KHARAR TO LUDHIANA MEDIA























































## **CHANDIGARH TO RAJPURA MEDIA**



























































## RAJPURA TO PATIALA VIA NABHA











































































## PATIALA TO SANGRUR MEDIA



































































## **KOTKAPORA**











## SIRHIND -PATIALA MEDIA



























## **LUDHIANA SORROUNDING & TOWN MEDIA**



























































## **LUDHIANA TO JALANDHAR MEDIA**



















































## JALANDHAR TO AMRITSAR MEDIA



































































































































































## **GARSHANKAR TO MUKERIAN VIA HOSHIARPUR**































































## **AMRITSAR TO PATHANKOT MEDIA**















































## JALANDHAR TO PATHANKOT













































## **LANDRAN TO SIRHIND MEDIA**































## BATHINDA TOWN & SORROUNDING MEDIA













































Bathinda To Muktsar - Doda-Bus Stop-2 (20x10) (1)





Bathinda To Muktsar Doda-Bus Stops Fcg Muktsar (20x10)



Bathinda- Muktsar Road Baba Farid Collage (20x10)















## **BATHINDA