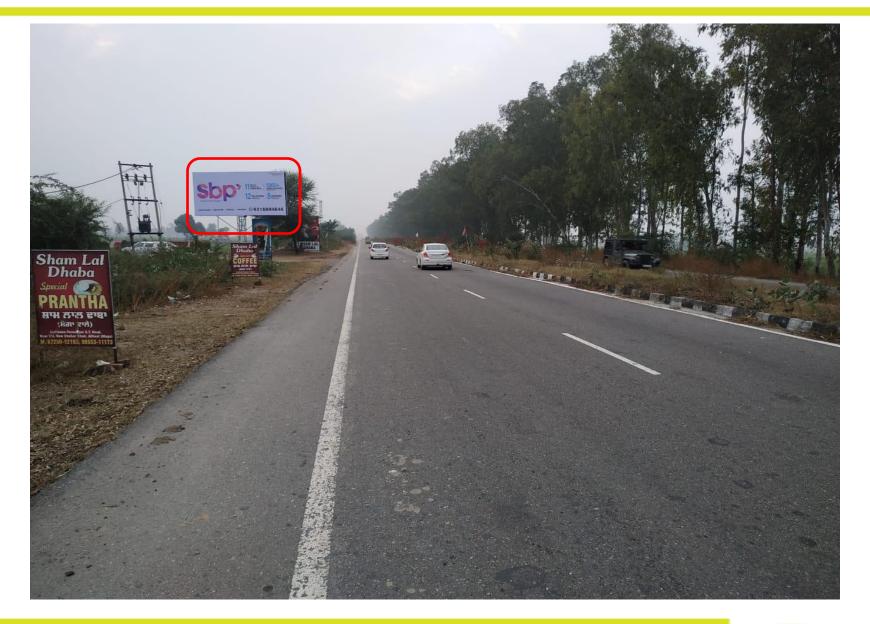

Bathinda To Muktsar - Doda-Bus Stop-2 (20x10) (1)





Bathinda To Muktsar Doda-Bus Stops Fcg Muktsar (20x10)



Bathinda- Muktsar Road Baba Farid Collage (20x10)















## **BATHINDA TO AMRITSAR VIA RAMPUR**



















































































































## **SANGRUR TO BATHINDA MEDIA**



































## **BATHINDA-DABWALI MEDIA**































## **BATHINDA-MALOUT MEDIA**











































## **BATHINDA-MANSA MEDIA**























































## PATIALA TO BARNALA VIA SAMANA















































































## **MOGA TO LUDHIANA**























## **BHAWANIGARH CITY MEDIA**



























## SANGRUR CITY & SORROUNDING MEDIA























































## **DHURI CITY**























## **MALERKOTLA CITY MEDIA**































## **SAMANA CITY MEDIA**



























## PATRAN, SUNAM & BHIKHI MEDIA



























## **LONGOWAL MEDIA**