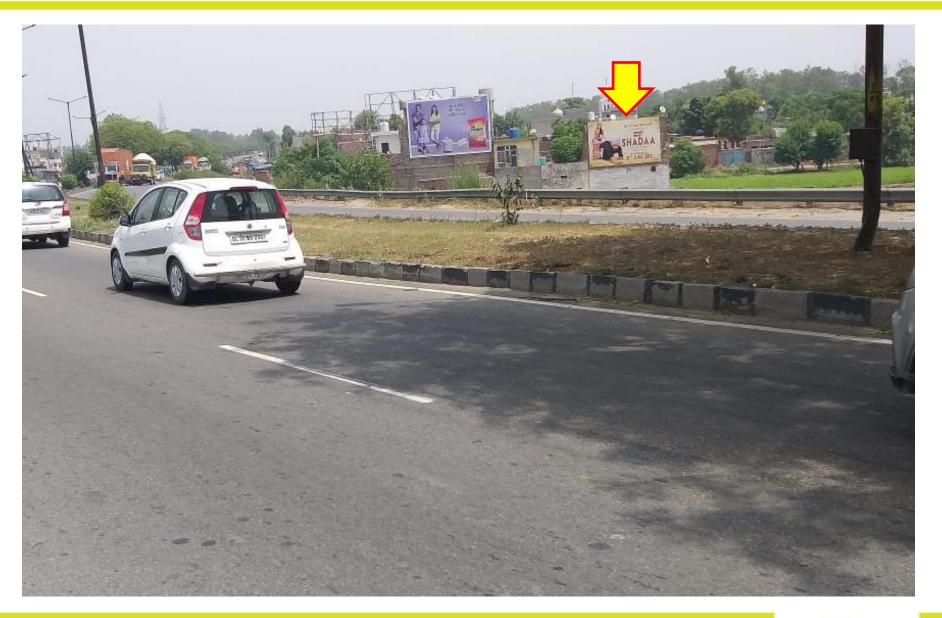

## KHARAR TO JALANDHAR VIA ROPAR



















































































































## KHARAR TO LUDHIANA MEDIA























































## **CHANDIGARH TO RAJPURA MEDIA**



























































## RAJPURA TO PATIALA VIA NABHA











































































## PATIALA TO SANGRUR MEDIA



































































## **KOTKAPORA**











## SIRHIND -PATIALA MEDIA



























## **LUDHIANA SORROUNDING & TOWN MEDIA**



























































## **LUDHIANA TO JALANDHAR MEDIA**



















































## JALANDHAR TO AMRITSAR MEDIA



































































































































































## **GARSHANKAR TO MUKERIAN VIA HOSHIARPUR**































































## **AMRITSAR TO PATHANKOT MEDIA**















































## JALANDHAR TO PATHANKOT













































## **LANDRAN TO SIRHIND MEDIA**































## BATHINDA TOWN & SORROUNDING MEDIA













































Bathinda To Muktsar - Doda-Bus Stop-2 (20x10) (1)





Bathinda To Muktsar Doda-Bus Stops Fcg