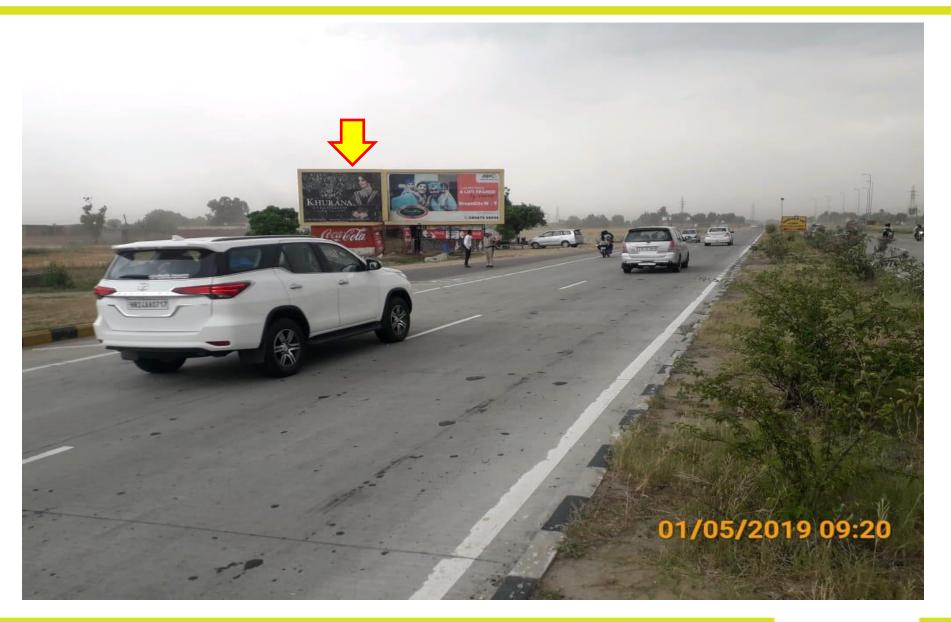

## KHARAR TO LUDHIANA MEDIA























































## **CHANDIGARH TO RAJPURA MEDIA**



























































## RAJPURA TO PATIALA VIA NABHA











































































## PATIALA TO SANGRUR MEDIA



































































## **KOTKAPORA**











## SIRHIND -PATIALA MEDIA



























## **LUDHIANA SORROUNDING & TOWN MEDIA**



























































## **LUDHIANA TO JALANDHAR MEDIA**



















































## JALANDHAR TO AMRITSAR MEDIA



































































































































































## **GARSHANKAR TO MUKERIAN VIA HOSHIARPUR**































































## **AMRITSAR TO PATHANKOT MEDIA**















































## JALANDHAR TO PATHANKOT













































## **LANDRAN TO SIRHIND MEDIA**































## BATHINDA TOWN & SORROUNDING MEDIA













































Bathinda To Muktsar - Doda-Bus Stop-2 (20x10) (1)





Bathinda To Muktsar Doda-Bus Stops Fcg Muktsar (20x10)



Bathinda- Muktsar Road Baba Farid Collage (20x10)















## **BATHINDA TO AMRITSAR VIA RAMPUR**