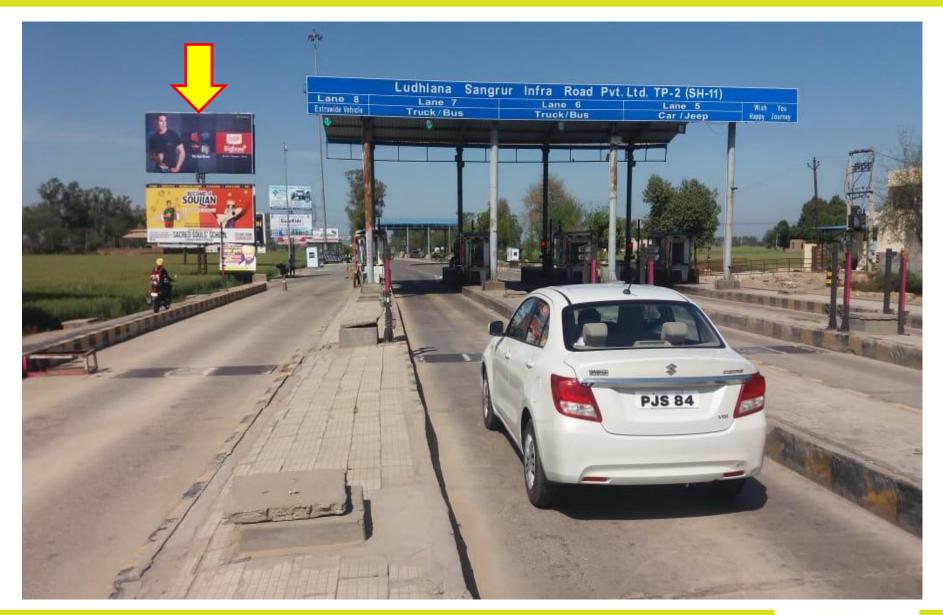

0)



Bathinda- Muktsar Road Baba Farid Collage (20x10)















## **BATHINDA TO AMRITSAR VIA RAMPUR**



















































































































## **SANGRUR TO BATHINDA MEDIA**



































## **BATHINDA-DABWALI MEDIA**































## **BATHINDA-MALOUT MEDIA**











































## **BATHINDA-MANSA MEDIA**























































## PATIALA TO BARNALA VIA SAMANA















































































## **MOGA TO LUDHIANA**























## **BHAWANIGARH CITY MEDIA**



























## SANGRUR CITY & SORROUNDING MEDIA























































## **DHURI CITY**























## **MALERKOTLA CITY MEDIA**































## **SAMANA CITY MEDIA**



























## PATRAN, SUNAM & BHIKHI MEDIA



























## **LONGOWAL MEDIA**