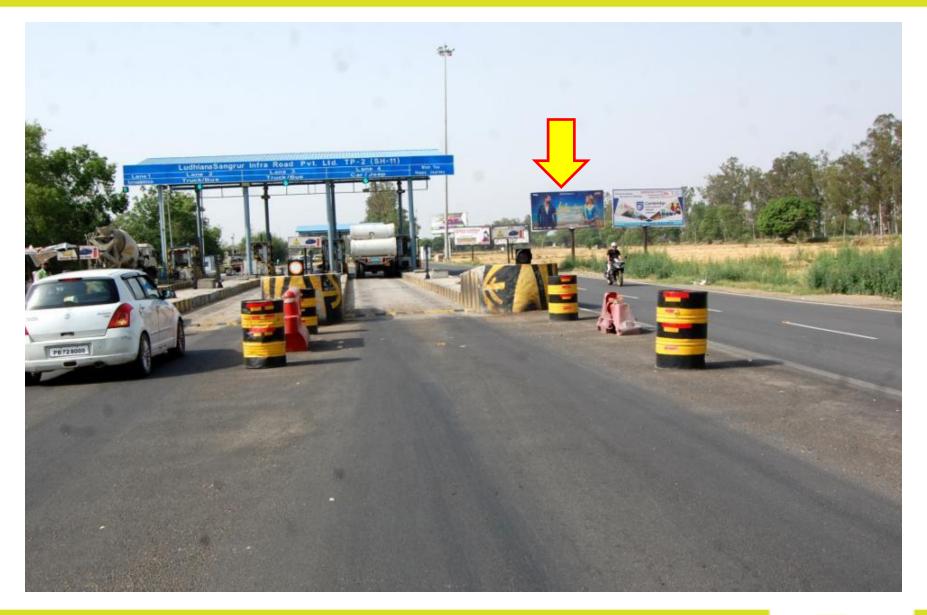

da- Muktsar Road Baba Farid Collage (20x10)















## **BATHINDA TO AMRITSAR VIA RAMPUR**



















































































































## **SANGRUR TO BATHINDA MEDIA**



































## **BATHINDA-DABWALI MEDIA**































## **BATHINDA-MALOUT MEDIA**











































## **BATHINDA-MANSA MEDIA**























































## PATIALA TO BARNALA VIA SAMANA















































































## **MOGA TO LUDHIANA**























## **BHAWANIGARH CITY MEDIA**



























## SANGRUR CITY & SORROUNDING MEDIA























































## **DHURI CITY**























## **MALERKOTLA CITY MEDIA**































## **SAMANA CITY MEDIA**



























## PATRAN, SUNAM & BHIKHI MEDIA



























## **LONGOWAL MEDIA**