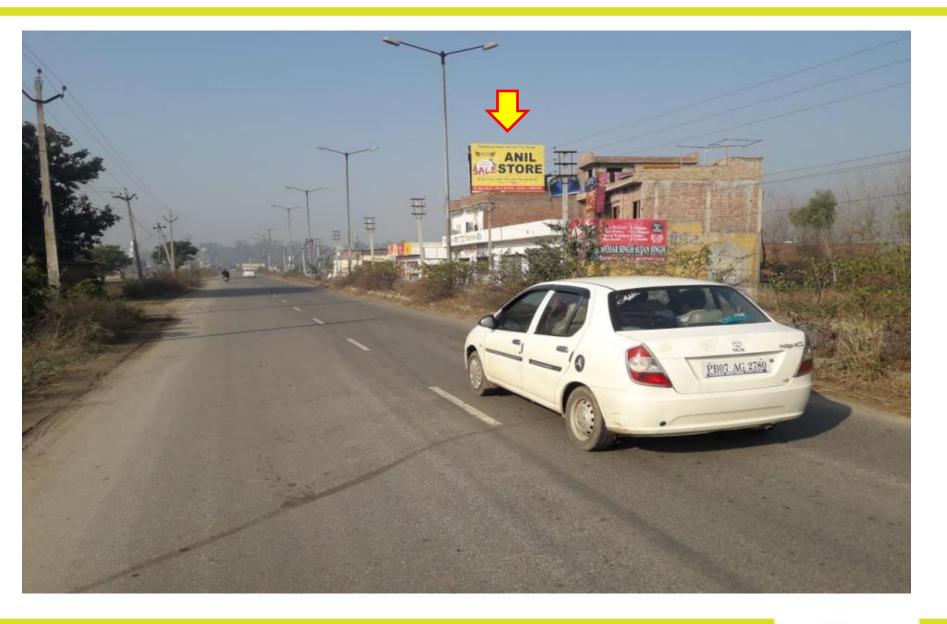

## KHARAR TO LUDHIANA MEDIA























































## **CHANDIGARH TO RAJPURA MEDIA**



























































## RAJPURA TO PATIALA VIA NABHA











































































## PATIALA TO SANGRUR MEDIA



































































## **KOTKAPORA**











## SIRHIND -PATIALA MEDIA



























## **LUDHIANA SORROUNDING & TOWN MEDIA**



























































## **LUDHIANA TO JALANDHAR MEDIA**



















































## JALANDHAR TO AMRITSAR MEDIA



































































































































































## **GARSHANKAR TO MUKERIAN VIA HOSHIARPUR**































































## **AMRITSAR TO PATHANKOT MEDIA**















































## JALANDHAR TO PATHANKOT













































## **LANDRAN TO SIRHIND MEDIA**































## BATHINDA TOWN & SORROUNDING MEDIA













































Bathinda To Muktsar - Doda-Bus Stop-2 (20x10) (1)





Bathinda To Muktsar Doda-Bus Stops Fcg Muktsar (20x10)



Bathinda- Muktsar Road Baba Farid Collage (20x10)















## **BATHINDA TO AMRITSAR VIA RAMPUR**