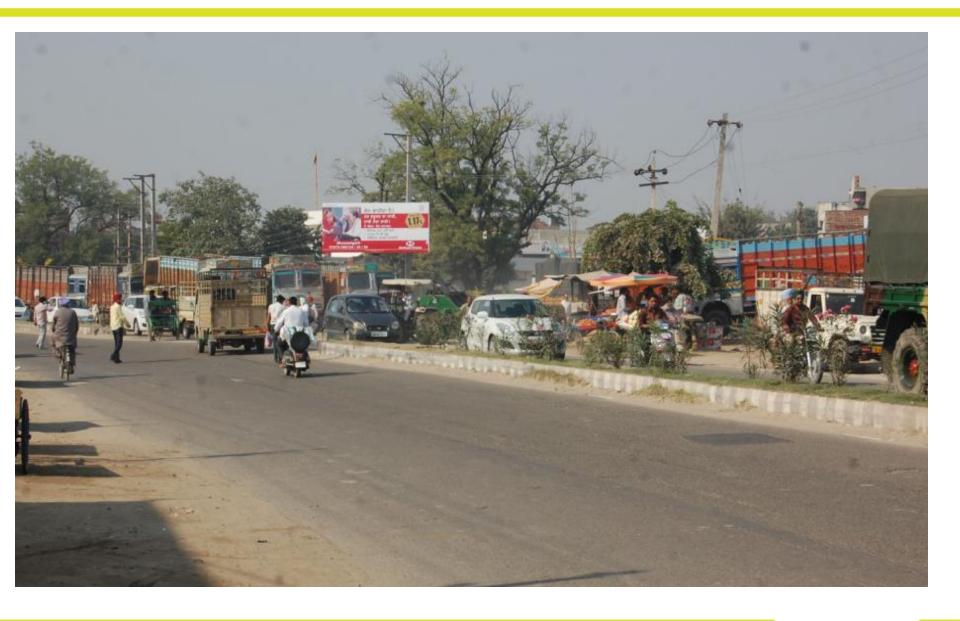

sar - Doda-Bus Stop-2 (20x10) (1)





Bathinda To Muktsar Doda-Bus Stops Fcg Muktsar (20x10)



Bathinda- Muktsar Road Baba Farid Collage (20x10)















## **BATHINDA TO AMRITSAR VIA RAMPUR**



















































































































## **SANGRUR TO BATHINDA MEDIA**



































## **BATHINDA-DABWALI MEDIA**































## **BATHINDA-MALOUT MEDIA**











































## **BATHINDA-MANSA MEDIA**























































## PATIALA TO BARNALA VIA SAMANA















































































## **MOGA TO LUDHIANA**























## **BHAWANIGARH CITY MEDIA**



























## SANGRUR CITY & SORROUNDING MEDIA























































## **DHURI CITY**























## **MALERKOTLA CITY MEDIA**































## **SAMANA CITY MEDIA**



























## PATRAN, SUNAM & BHIKHI MEDIA



























## **LONGOWAL MEDIA**