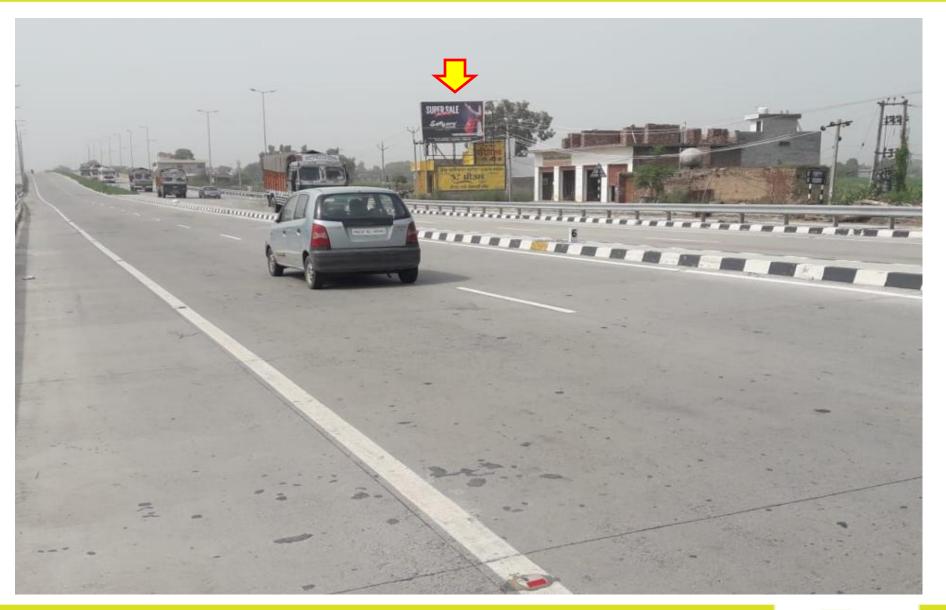

## KHARAR TO LUDHIANA MEDIA























































## **CHANDIGARH TO RAJPURA MEDIA**



























































## RAJPURA TO PATIALA VIA NABHA











































































## PATIALA TO SANGRUR MEDIA



































































## **KOTKAPORA**











## SIRHIND -PATIALA MEDIA



























## **LUDHIANA SORROUNDING & TOWN MEDIA**



























































## **LUDHIANA TO JALANDHAR MEDIA**



















































## JALANDHAR TO AMRITSAR MEDIA



































































































































































## **GARSHANKAR TO MUKERIAN VIA HOSHIARPUR**































































## **AMRITSAR TO PATHANKOT MEDIA**















































## JALANDHAR TO PATHANKOT













































## **LANDRAN TO SIRHIND MEDIA**































## BATHINDA TOWN & SORROUNDING MEDIA













































Bathinda To Muktsar - Doda-Bus Stop-2 (20x10) (1)





Bathinda To Muktsar Doda-Bus Stops Fcg Muktsar (20x10)



Bathinda- Muktsar Road Baba Farid Collage (20x10)















## **BATHINDA TO AMRITSAR VIA RAMPUR**