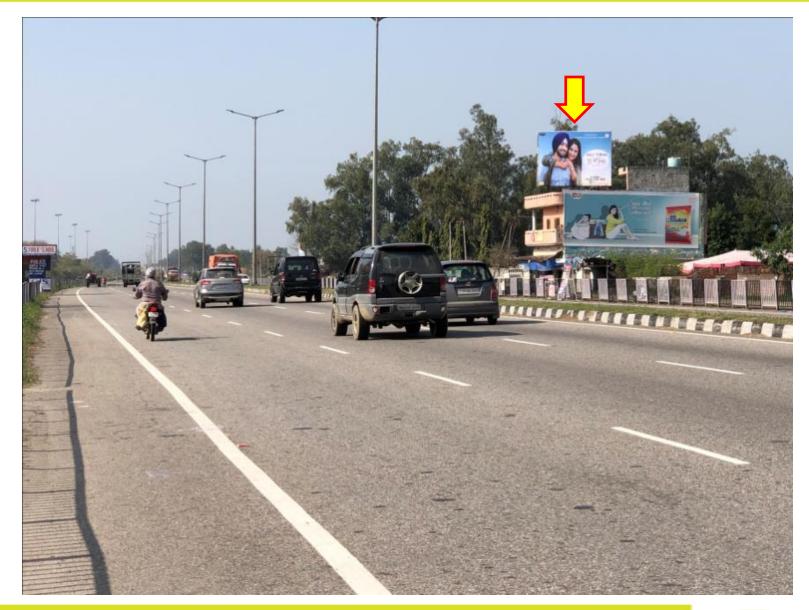

## KHARAR TO JALANDHAR VIA ROPAR



















































































































## KHARAR TO LUDHIANA MEDIA























































## **CHANDIGARH TO RAJPURA MEDIA**



























































## RAJPURA TO PATIALA VIA NABHA











































































## PATIALA TO SANGRUR MEDIA



































































## **KOTKAPORA**











## SIRHIND -PATIALA MEDIA



























## **LUDHIANA SORROUNDING & TOWN MEDIA**



























































## **LUDHIANA TO JALANDHAR MEDIA**



















































## JALANDHAR TO AMRITSAR MEDIA



































































































































































## **GARSHANKAR TO MUKERIAN VIA HOSHIARPUR**































































## **AMRITSAR TO PATHANKOT MEDIA**















































## JALANDHAR TO PATHANKOT













































## **LANDRAN TO SIRHIND MEDIA**































## BATHINDA TOWN & SORROUNDING MEDIA













































Bathinda To Muktsar - Doda-Bus Stop-2 (20x10) (1)





Bathinda To Muktsar Doda-Bus Stops Fcg Muktsar (20x10)



Bathinda- Muktsar Road Baba Farid Collage (20x10)















## **BATHI