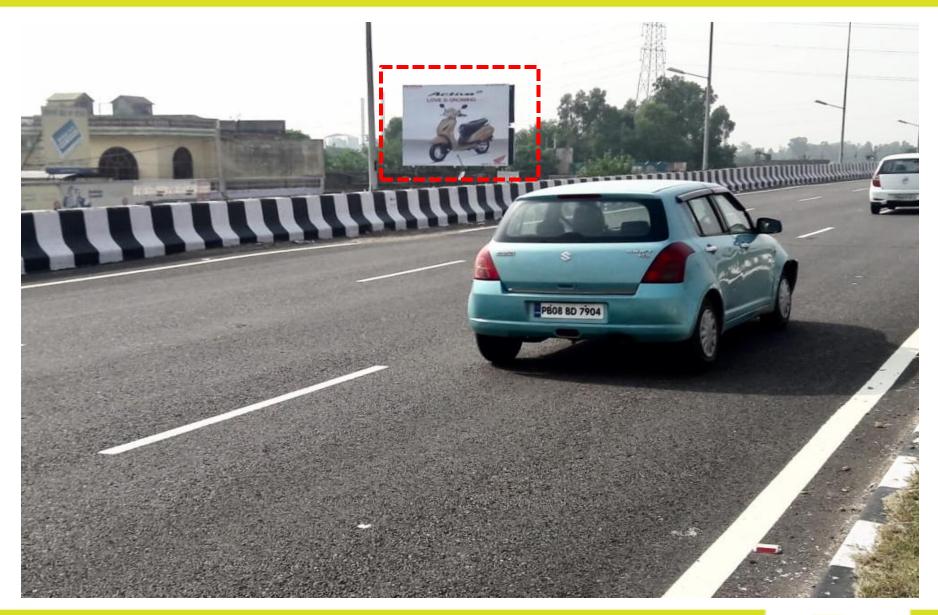

## KHARAR TO LUDHIANA MEDIA























































## **CHANDIGARH TO RAJPURA MEDIA**



























































## RAJPURA TO PATIALA VIA NABHA











































































## PATIALA TO SANGRUR MEDIA



































































## **KOTKAPORA**











## SIRHIND -PATIALA MEDIA



























## **LUDHIANA SORROUNDING & TOWN MEDIA**



























































## **LUDHIANA TO JALANDHAR MEDIA**



















































## JALANDHAR TO AMRITSAR MEDIA



































































































































































## **GARSHANKAR TO MUKERIAN VIA HOSHIARPUR**































































## **AMRITSAR TO PATHANKOT MEDIA**















































## JALANDHAR TO PATHANKOT













































## **LANDRAN TO SIRHIND MEDIA**































## BATHINDA TOWN & SORROUNDING MEDIA













































Bathinda To Muktsar - Doda-Bus Stop-2 (20x10) (1)





Bathinda To Muktsar Doda-Bus Stops Fcg Muktsar (20x10)



Bathinda- Muktsar Road Baba Farid Collage (20x10)















## **BATHINDA TO AMRITSAR VIA RAMPUR**