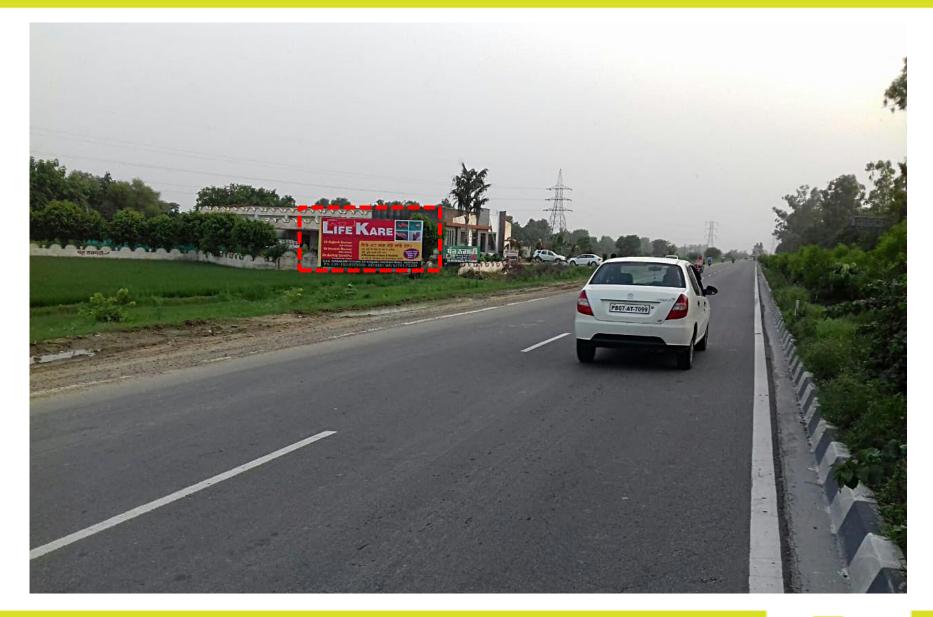

## BATHINDA TOWN & SORROUNDING MEDIA

Bathinda To Muktsar - Doda-Bus Stop-2 (20x10) (1)

Bathinda To Muktsar Doda-Bus Stops Fcg Muktsar (20x10)

Bathinda- Muktsar Road Baba Farid Collage (20x10)